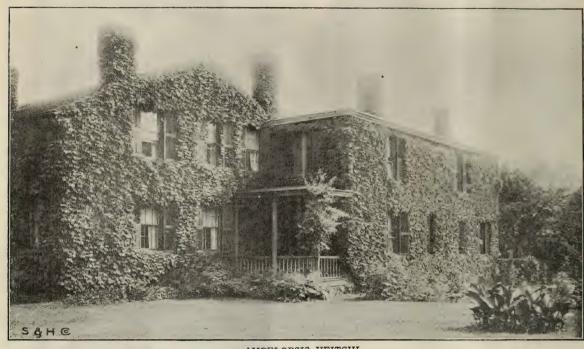

eet. May. 15c.

Weigela—Beautiful shrubs that bloom in May, June and July. The flowers are produced in so great profusion as almost entirely to hide the foliage. They are very desirable for the border or for grouping, and as specimen plants for the lawn.

- Amabilis-Large, deep rose-colored flowers. 15c.
- Desbois-One of the largest. Flowers bell-shaped, pink, with orange markings in throat. 15c.
- Eva Rathke-Flowers of dark carmine red. 35c.
- Hendersoni-A standard variety; deep rose. 15c.
- Rosea-Early flowering. Rose colored. 15c.
- -Rosea Nana Variegata-Leaves margined creamy white; flowers pink. Dwarf. 15c.
- Van Houtte-Flowers broad and flat, deep rosy red with orange markings in throat. 15c.
- See price list in back of catalogue for larger sizes.

# HARDY ORNAMENTAL CLIMBING VINES



AMPELOPSIS VEITCHI.

Akebia Quinata—A perfectly hardy, fast growing Japan vine, with magnificent foliage, producing flowers in large clusters, of chocolate purple color, possessing a most delicious perfume; unsurpassed for covering trellises and verandas, the foliage never being attacked by insects. 15c.

Ampelopsis Veitchi (Boston Ivy)—This is one of the finest climbers we have for covering walls, as it clings firmly to the smoothest surface, covering it closely with over-lapping foliage, giving it the appearance of being-shingled with green leaves. The color is a fresh deep green in summer, changing to the brightest shades of crimson and yellow in autumn. It is hardy, and becomes more popular every year. Strong plants, 15c each; \$1.50 per dozen; larger plants, 25c each; \$2.50 per doz